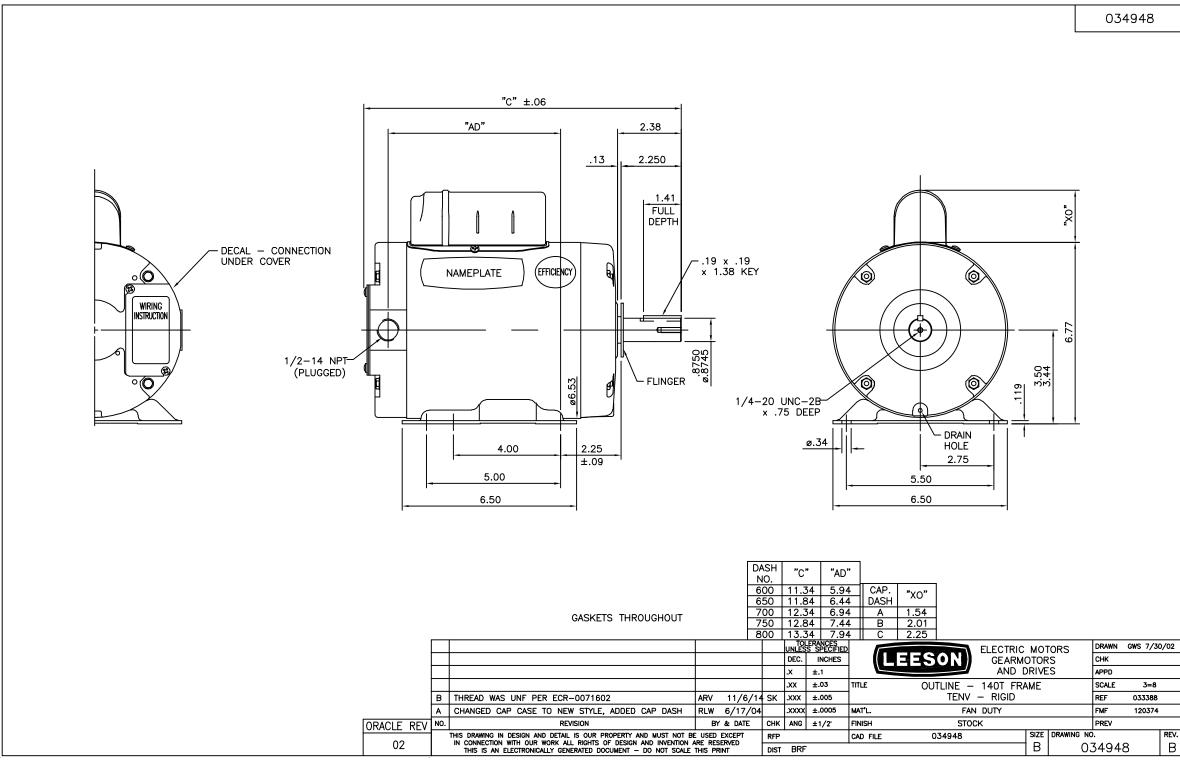

## **Technical Specifications**

| Electrical Type       | Capacitor Start Induction Run | Starting Method       | Across The Line            |
|-----------------------|-------------------------------|-----------------------|----------------------------|
| Poles                 | 2                             | Rotation              | Selective Counterclockwise |
| Resistance Main       | 1.1 Ohms                      | Mounting              | Rigid Base                 |
| Motor Orientation     | Horizontal                    | Drive End Bearing     | Ball                       |
| Opp Drive End Bearing | Ball                          | Frame Material        | Rolled Steel               |
| Shaft Type            | т                             | Overall Length        | 12.84 in                   |
| Frame Length          | 7.50 in                       | Shaft Diameter        | 0.875 in                   |
| Shaft Extension       | 2.25 in                       | Assembly/Box Mounting | F1 ONLY                    |
| Outline Drawing       | 034948-750B                   | Connection Drawing    | 005044.03                  |