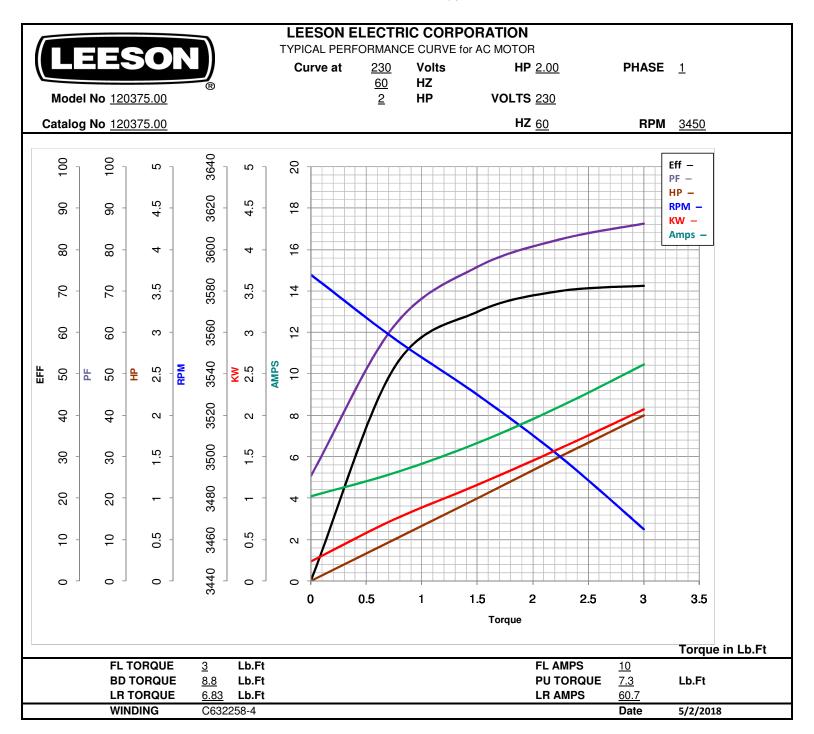

## Nameplate Specifications

| Output HP              | 2 Нр       | Output KW                  | 1.5 kW                    |
|------------------------|------------|----------------------------|---------------------------|
| Frequency              | 60 Hz      | Voltage                    | 230 V                     |
| Current                | 10.0 A     | Speed                      | 3450 rpm                  |
| Service Factor         | 1          | Phase                      | 1                         |
| Efficiency             | 74 %       | Power Factor               | 87                        |
| Duty                   | Continuous | Insulation Class           | В                         |
| Design Code            | L          | KVA Code                   | J                         |
| Frame                  | 145TZ      | Enclosure                  | Totally Enclosed Air Over |
| Thermal Protection     | No         | Ambient Temperature        | 40 °C                     |
| Drive End Bearing Size | 6205       | Opp Drive End Bearing Size | 6203                      |
| UL                     | Recognized | CSA                        | Y                         |
| CE                     | Ν          | IP Code                    | 43                        |
| Number of Speeds       | 1          |                            |                           |