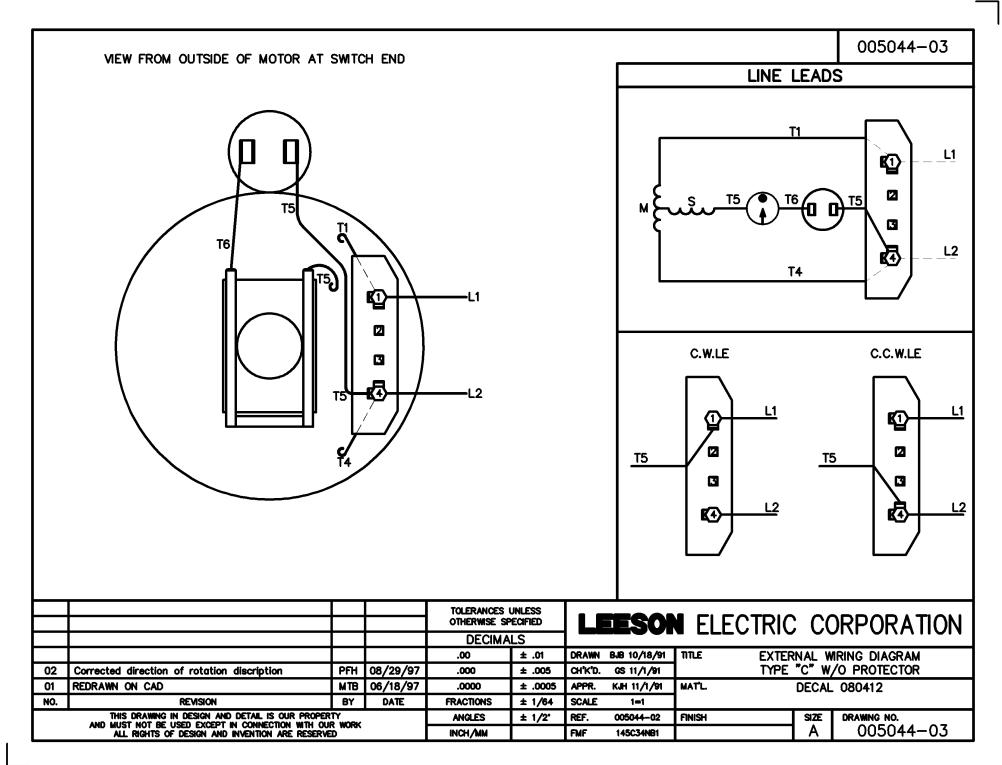

## **Technical Specifications**

| Electrical Type       | Capacitor Start Induction Run | Starting Method       | Across The Line            |
|-----------------------|-------------------------------|-----------------------|----------------------------|
| Poles                 | 2                             | Rotation              | Selective Counterclockwise |
| Resistance Main       | 1.1 Ohms                      | Mounting              | Rigid Base                 |
| Motor Orientation     | Horizontal                    | Drive End Bearing     | Ball                       |
| Opp Drive End Bearing | Ball                          | Frame Material        | Rolled Steel               |
| Shaft Type            | т                             | Overall Length        | 12.84 in                   |
| Frame Length          | 7.50 in                       | Shaft Diameter        | 0.875 in                   |
| Shaft Extension       | 2.25 in                       | Assembly/Box Mounting | F1 ONLY                    |
| Outline Drawing       | 034948-750B                   | Connection Drawing    | 005044.03                  |